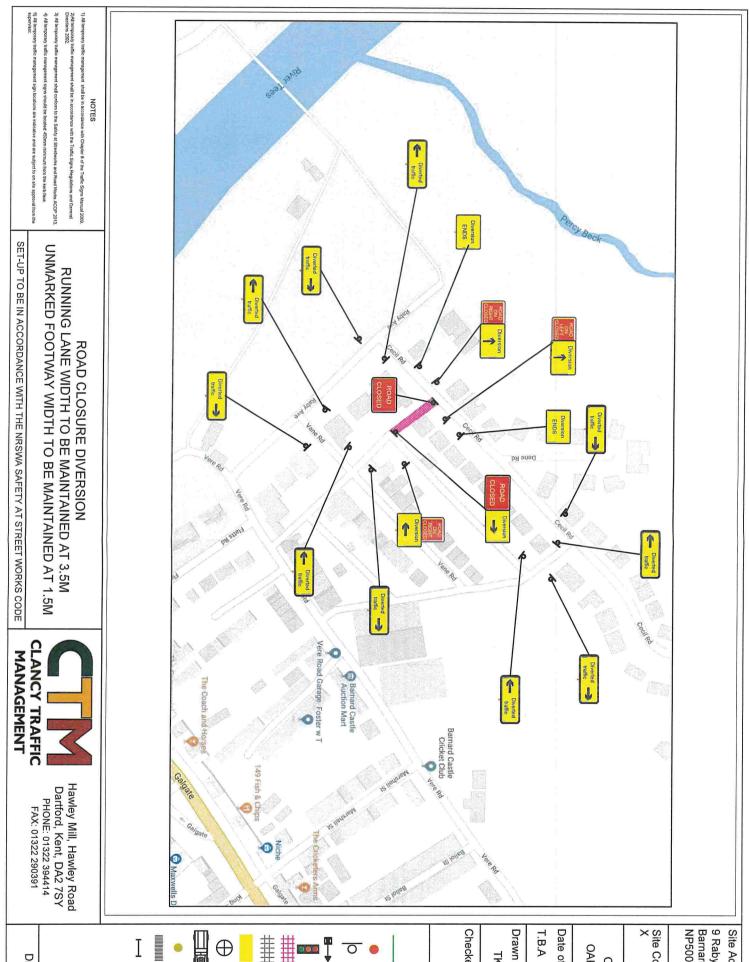

#### **Purpose of the Report**

To consider a request for temporary traffic regulation by Order on Thursday 16 January 2020 for the purpose of installation of new service and extension of current service works at Raby Avenue (rear), Barnard Castle.

### Background

Installation and extension of service works are proposed to be undertaken by Clancy Docwra

### Options

Other traffic management arrangements have been considered and the most appropriate method is for temporary road closure